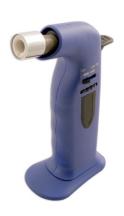

## **Butane Gas Torch**

A butane gas powered torch with piezo electric ignition. Grip shaped handle with rubberised side inserts for non-slip comfortable. The adjustable heating control can be operated from either side for convenient left or right handed use. Features a hold to start safety switch and a lock on switch for continuous operation. Suitable for heating, shrinking and many other repair jobs around the workshop.

## **Additional Information**

- Portable butane gas torch with integrated stand, ergonomic grip-shaped handle & slide adjustable burner.
- Piezo ignition allows torch to be lit at any angle. Temperature range up to 1300°C.
- · Suitable for heating, soft soldering & brazing.
- · Hold to start safety on/off switch featuring a lock on setting for continuous use.
- · Uses butane lighter gas (19ml capacity). CE & UKCA compliant.