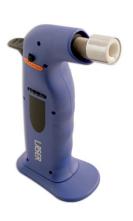

## **Butane Gas Torch**

A butane gas powered torch with piezo electric ignition. Grip shaped handle with rubberised side inserts for non-slip comfortable. The adjustable heating control can be operated from either side for convenient left or right handed use. Features a hold to start safety switch and a lock on switch for continuous operation. Suitable for heating, shrinking and many other repair jobs around the workshop.

## **Additional Information**

- Portable butane gas torch with integrated stand, ergonomic grip-shaped handle & slide adjustable burner.
- Piezo ignition allows torch to be lit at any angle. Temperature range up to 1300°C.
- · Suitable for heating, soft soldering & brazing.
- · Hold to start safety on/off switch featuring a lock on setting for continuous use.
- · Uses butane lighter gas (19ml capacity). CE & UKCA compliant.