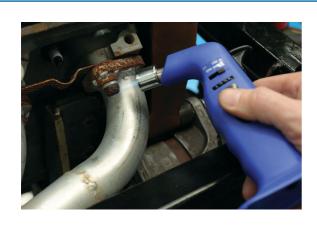

## **Butane Gas Torch**

A butane gas powered torch with piezo electric ignition. Grip shaped handle with rubberised side inserts for non-slip comfortable. The adjustable heating control can be operated from either side for convenient left or right handed use. Features a hold to start safety switch and a lock on switch for continuous operation. Suitable for heating, shrinking and many other repair jobs around the workshop.

## **Additional Information**

- Portable butane gas torch with integrated stand, ergonomic grip-shaped handle & slide adjustable burner.
- Piezo ignition allows torch to be lit at any angle. Temperature range up to 1300°C.
- · Suitable for heating, soft soldering & brazing.
- · Hold to start safety on/off switch featuring a lock on setting for continuous use.
- · Uses butane lighter gas (19ml capacity). CE & UKCA compliant.